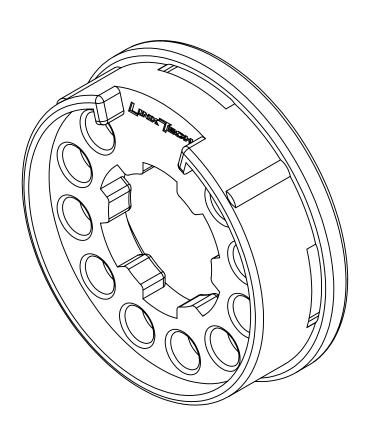

-SOCKET HOUSING, (ACETAL)

## **FOR REFERENCE ONLY**

| N | O | T | ES | : |
|---|---|---|----|---|
|   |   |   |    |   |

1. MATERIAL: ACETAL

2. COLOR: BLACK

| UNLESS OTHERWISE SPECIFIED:                                                            |           | NAME        | DATE     | <b>LINKTECH</b>                          |  |  |
|----------------------------------------------------------------------------------------|-----------|-------------|----------|------------------------------------------|--|--|
| DIMENSIONS ARE IN INCHES TOLERANCES:                                                   | DRAWN     | carlo.ebora | 12/30/19 | ANORPODE COVERNS                         |  |  |
| FRACTIONAL±1/32<br>ANGULAR: MACH±0.5 BEND ±2                                           | CHECKED   | HRC         | 1/2/20   | PART NO: 100-S2                          |  |  |
| ONE PLACE DECIMAL ±0.11 TWO PLACE DECIMAL ±0.01                                        | ENG APPR. | HRC         | 1/17/20  | 100-32                                   |  |  |
| THREE PLACE DECIMAL ±0.005<br>TWO PLACE DUAL (mm) [±0.12]                              | MFG APPR. | BDB         | 1/17/20  | DESCRIPTION:                             |  |  |
| PROPRIETARY AND CONFIDENTIAL                                                           | Q.A.      | LS          | 1/17/20  | LinkTech 100AC Series Socket             |  |  |
|                                                                                        | COMMENTS: |             |          | Housing, Black, Acetal SIZE DWG. NO. REV |  |  |
| THE INFORMATION CONTAINED IN THIS  DRAWING IS THE SOLE PROPERTY OF                     |           |             |          | SIZE DWG. NO. REV                        |  |  |
| LINKTECH LLC. ANY REPRODUCTION OR DISCLOSURE IN PART OR AS A WHOLE WITHOUT THE WRITTEN |           |             |          | C100AC100170 A                           |  |  |
| PERMISSION OF LINKTECH LLC IS STRICKLY PROHIBITED.                                     |           |             |          | SCALE: NTS WEIGHT: SHEET 1 OF 1          |  |  |