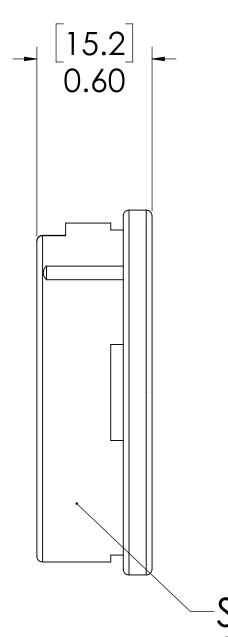

## **FOR REFERENCE ONLY**

| N | O | T | ES | : |
|---|---|---|----|---|
|   |   |   |    |   |

1. MATERIAL: ACETAL

2. COLOR: BLACK

| UNLESS OTHERWISE SPECIFIED:                                                            |           | NAME        | DATE     | <b>LINKTECH</b>                          |  |  |
|----------------------------------------------------------------------------------------|-----------|-------------|----------|------------------------------------------|--|--|
| DIMENSIONS ARE IN INCHES TOLERANCES:                                                   | DRAWN     | carlo.ebora | 12/30/19 | ANORPODE COVERNS                         |  |  |
| FRACTIONAL±1/32<br>ANGULAR: MACH±0.5 BEND ±2                                           | CHECKED   | HRC         | 1/2/20   | PART NO: 100-S2                          |  |  |
| ONE PLACE DECIMAL ±0.11 TWO PLACE DECIMAL ±0.01                                        | ENG APPR. | HRC         | 1/17/20  | 100-32                                   |  |  |
| THREE PLACE DECIMAL ±0.005<br>TWO PLACE DUAL (mm) [±0.12]                              | MFG APPR. | BDB         | 1/17/20  | DESCRIPTION:                             |  |  |
| PROPRIETARY AND CONFIDENTIAL                                                           | Q.A.      | LS          | 1/17/20  | LinkTech 100AC Series Socket             |  |  |
|                                                                                        | COMMENTS: |             |          | Housing, Black, Acetal SIZE DWG. NO. REV |  |  |
| THE INFORMATION CONTAINED IN THIS  DRAWING IS THE SOLE PROPERTY OF                     |           |             |          | SIZE DWG. NO. REV                        |  |  |
| LINKTECH LLC. ANY REPRODUCTION OR DISCLOSURE IN PART OR AS A WHOLE WITHOUT THE WRITTEN |           |             |          | C100AC100170 A                           |  |  |
| PERMISSION OF LINKTECH LLC IS STRICKLY PROHIBITED.                                     |           |             |          | SCALE: NTS WEIGHT: SHEET 1 OF 1          |  |  |