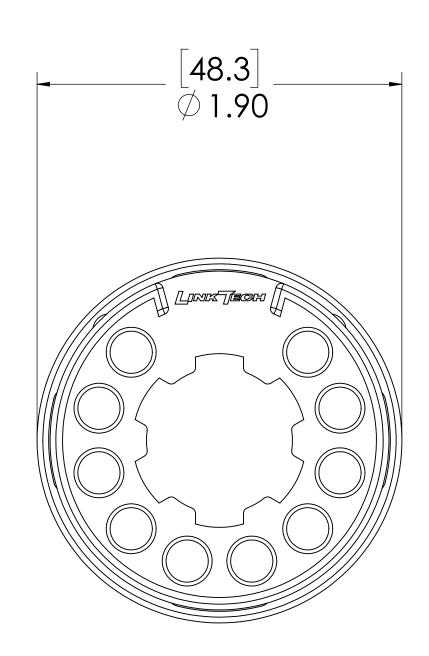

## **FOR REFERENCE ONLY**

| N | O | T | ES | : |
|---|---|---|----|---|
|   |   |   |    |   |

1. MATERIAL: ACETAL

2. COLOR: BLACK

| UNLESS OTHERWISE SPECIFIED:                                                            |           | NAME        | DATE     | <b>LINKTECH</b>                          |  |  |
|----------------------------------------------------------------------------------------|-----------|-------------|----------|------------------------------------------|--|--|
| DIMENSIONS ARE IN INCHES TOLERANCES:                                                   | DRAWN     | carlo.ebora | 12/30/19 | ANORPODE COVERNS                         |  |  |
| FRACTIONAL±1/32<br>ANGULAR: MACH±0.5 BEND ±2                                           | CHECKED   | HRC         | 1/2/20   | PART NO: 100-S2                          |  |  |
| ONE PLACE DECIMAL ±0.11 TWO PLACE DECIMAL ±0.01                                        | ENG APPR. | HRC         | 1/17/20  | 100-32                                   |  |  |
| THREE PLACE DECIMAL ±0.005<br>TWO PLACE DUAL (mm) [±0.12]                              | MFG APPR. | BDB         | 1/17/20  | DESCRIPTION:                             |  |  |
| PROPRIETARY AND CONFIDENTIAL                                                           | Q.A.      | LS          | 1/17/20  | LinkTech 100AC Series Socket             |  |  |
|                                                                                        | COMMENTS: |             |          | Housing, Black, Acetal SIZE DWG. NO. REV |  |  |
| THE INFORMATION CONTAINED IN THIS  DRAWING IS THE SOLE PROPERTY OF                     |           |             |          | SIZE DWG. NO. REV                        |  |  |
| LINKTECH LLC. ANY REPRODUCTION OR DISCLOSURE IN PART OR AS A WHOLE WITHOUT THE WRITTEN |           |             |          | C100AC100170 A                           |  |  |
| PERMISSION OF LINKTECH LLC IS STRICKLY PROHIBITED.                                     |           |             |          | SCALE: NTS WEIGHT: SHEET 1 OF 1          |  |  |